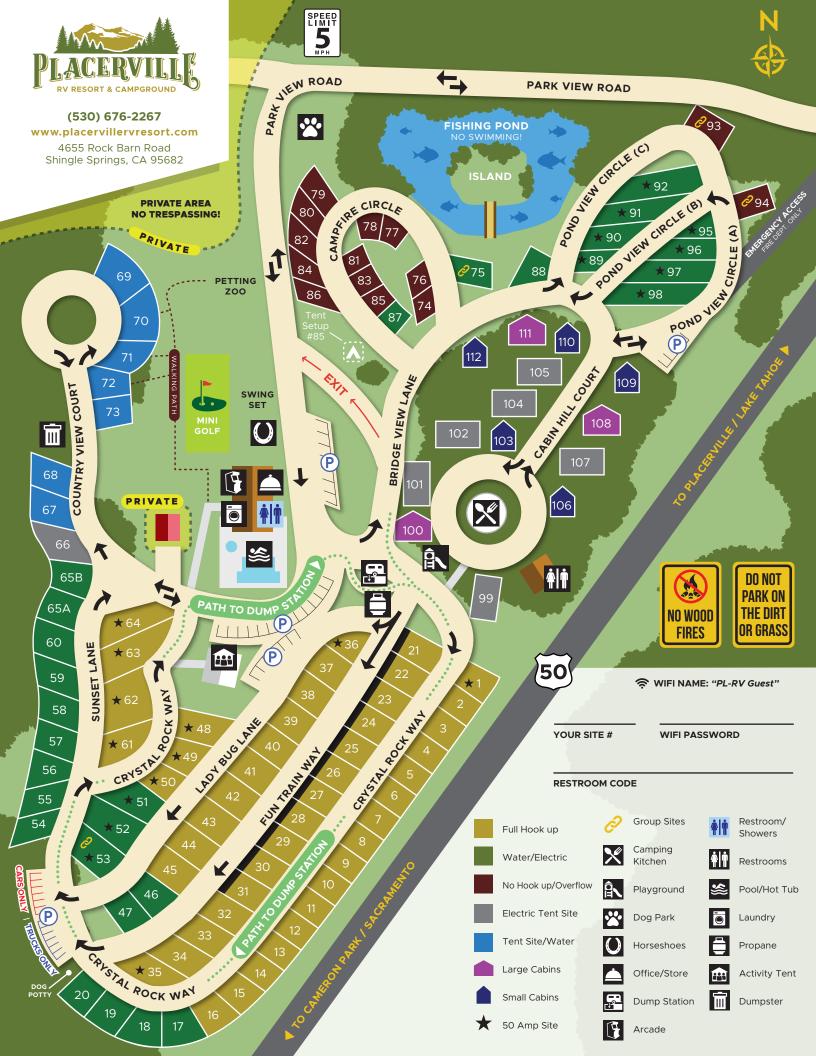

(530) 676-2267

www.placervillervresort.com

4655 Rock Barn Road Shingle Springs, CA 95682

> Check-In: 2:00 pm · Check-Out: 11:00 am | Speed Limit: 5 MPH Quiet Hours: 10:00 pm - 9:00 am | Office Hours: Posted on main building

# **FISHING ISLAND**

The island is closed after dark. You need a park fishing license & your own pole to fish. Catfish and small pan fish are catch & release only. Trout must be kept. Please be careful not to harm our frogs and turtles. Fishing hours are from store opening until dusk or whenever the store closes (whichever comes first). You must be 14 years or older to be on the island without an adult.

### NO WOOD FIRES OR WOOD GRILLING

**ALLOWED.** Propane is allowed. Charcoal or Duraflame logs ONLY in your pits or grills. No fires are allowed on the ground. We do have a limited number of loaner fire pits you can request. (Duraflame logs only allowed in them).